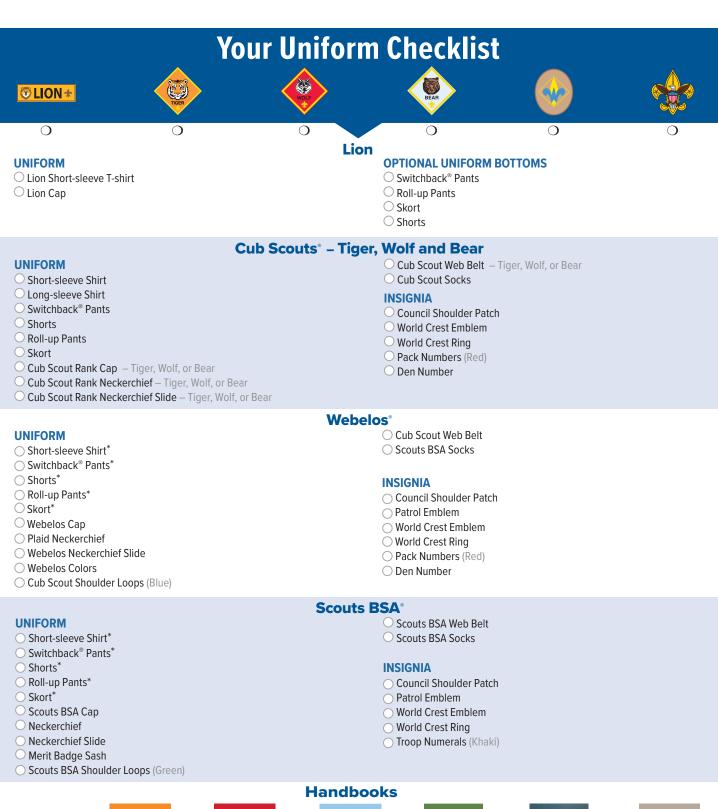

|                  | TIGER | WOLF | BEAR            | WEBELOS |                     |                      |
|------------------|-------|------|-----------------|---------|---------------------|----------------------|
| Lion             | Tiger | Wolf | Bear            | Webelos | Scouts BSA for Boys | Scouts BSA for Girls |
| Cub Scout Pack # |       |      | Cub Scout Den # |         | Scouts BSA Troop #  |                      |
| Den Leader       |       |      | Phone #         |         | Patrol Name         |                      |
| Cubmaster        |       |      | Phone #         |         | Troop Leader        |                      |
| Shirt Size       |       |      | Pant Size       |         | Phone #             |                      |