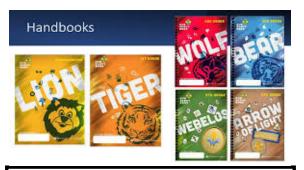

# Cub Scout Uniform Pieces a la' carte

| Item: Indicate Size and Rank Below         | Size                 | Qty. | Price   | Cost |
|--------------------------------------------|----------------------|------|---------|------|
| Cub Scout Blue <b>Youth</b> Shirt          | XS S M L XL          |      | \$32.99 |      |
| Webelos Tan <b>Youth</b> Shirt             | S M L XL             |      | \$39.99 |      |
| Webelos /Leader Tan Shirt  Men's or Ladies | S M L XL<br>2X 3X 4X |      | \$49.99 |      |
| 7 Patch Starter Set (see FAQs pg. 4)       |                      |      | \$16.99 |      |
| Blue Shoulder Loops                        | Tan Shirt Only       |      | \$ 4.89 |      |
| Webelos Colors (see FAQs pg. 4)            |                      |      | \$ 7.99 |      |
| Slide Tiger Wolf Bear Webelos              |                      |      | \$ 7.99 |      |
| Neckerchief Tiger Wolf Bear Webelos        |                      |      | \$12.99 |      |
| <b>Hat</b> Lion Tiger Wolf Bear            | S/M M/L              |      | \$22.99 |      |
| Hat Webelos                                | S/M M/L              |      | \$24.99 |      |
| Belt Cub Scout                             | Cut to fit           |      | \$14.99 |      |
| Lion T-Shirt <b>Youth</b>                  | 5T XS S M            |      | \$14.99 |      |
| Cub Scout Socks Low cut / Crew             | XS SM                |      | \$7.99  |      |
| Skort <b>Youth</b> Cub Blue                | 6 7 8 10 12          |      | \$27.99 |      |
| Switchback Pants <b>Youth</b> Cub Blue     | 4/5 6/7 8 10/12      |      | \$32.99 |      |
| Switchback Pants <b>Youth</b> Green        | 8-18                 |      | \$54.99 |      |
| Switchback Pants <b>Adult</b> Green        | 28-54 waist size     |      | \$59.99 |      |
| Handbook Lion Tiger                        |                      |      | \$12.99 |      |
| Handbook Wolf Bear Webelos AOL             |                      |      | \$23.99 |      |
| Sewing Opt. 7 patch starter set            |                      |      | \$8.00  |      |
| *Shipping - required for a' la carte       | USPS ground          |      | \$      | \$   |
| *Shipping will be figured by weight.       | Total                |      |         |      |