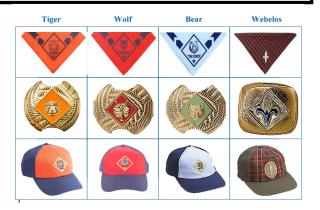

# Cub Scout Uniform Pieces a la' carte

| Item: Indicate Size and Rank Below         | Size                 | Qty. | Price   | Cost |
|--------------------------------------------|----------------------|------|---------|------|
| Cub Scout Blue <b>Youth</b> Shirt          | XS S M L XL          |      | \$32.99 |      |
| Webelos Tan <b>Youth</b> Shirt             | S M L XL             |      | \$39.99 |      |
| Webelos /Leader Tan Shirt  Men's or Ladies | S M L XL<br>2X 3X 4X |      | \$49.99 |      |
| 7 Patch Starter Set (see FAQs pg. 4)       |                      |      | \$16.99 |      |
| Blue Shoulder Loops                        | Tan Shirt Only       |      | \$ 4.89 |      |
| Webelos Colors (see FAQs pg. 4)            |                      |      | \$ 7.99 |      |
| Slide Tiger Wolf Bear Webelos              |                      |      | \$ 7.99 |      |
| Neckerchief Tiger Wolf Bear Webelos        |                      |      | \$12.99 |      |
| <b>Hat</b> Lion Tiger Wolf Bear            | S/M M/L              |      | \$22.99 |      |
| Hat Webelos                                | S/M M/L              |      | \$24.99 |      |
| Belt Cub Scout                             | Cut to fit           |      | \$14.99 |      |
| Lion T-Shirt <b>Youth</b>                  | 5T XS S M            |      | \$14.99 |      |
| Cub Scout Socks Low cut / Crew             | XS SM                |      | \$7.99  |      |
| Skort <b>Youth</b> Cub Blue                | 6 7 8 10 12          |      | \$27.99 |      |
| Switchback Pants <b>Youth</b> Cub Blue     | 4/5 6/7 8 10/12      |      | \$32.99 |      |
| Switchback Pants <b>Youth</b> Green        | 8-18                 |      | \$54.99 |      |
| Switchback Pants <b>Adult</b> Green        | 28-54 waist size     |      | \$59.99 |      |
| Handbook Lion Tiger                        |                      |      | \$12.99 |      |
| Handbook Wolf Bear Webelos AOL             |                      |      | \$23.99 |      |
| Sewing Opt. 7 patch starter set            |                      |      | \$8.00  |      |
| *Shipping - required for a' la carte       | USPS ground          |      | \$      | \$   |
| *Shipping will be figured by weight.       | Total                |      |         |      |

# Tiger/Wolf/Bear Uniform Package

- Youth sized Blue uniform shirt (see page 4 for size information)
- 7 patch starter set (see FAQs pg. 4)
- Neckerchief and Slide
- Hat (S/M or M/L)
- Cub Scout Belt (cut to fit)
- Sewing of patches included
- Shipping included

4th Grade

- Youth sized Tan uniform shirt (see page 4 for size information)
- 7 patch starter set (see FAQs pg. 4)
- Neckerchief & Slide
- Blue Shoulder loops
- Hat (S/M or M/L)
- Cub Scout Belt (cut to fit)
- Sewing of patches included
- Shipping included

## Arrow of Light Uniform Package

5th Grade

- Youth sized Tan uniform shirt (see page 4 for size information)
- 7 patch starter set (see FAQs pg.4)
- Blue shoulder loops
- Universal adjustable (green) Hat
- Universal Scout Belt (cut to fit)
- Sewing of patches included
- Shipping included

## **Cub Scout Uniform FAQs**

- 7 patch starter set includes: Council Strip, World Crest, World Crest Ring and 4 digit Pack Number.
- Shirt sizes: Youth XS is a 4-5. Youth Small is a 6-8. Youth medium is a 10-12. Youth large is a 14-16. Youth extra large is an 18-20. In doubt? Buy big!
- Webelos colors are an optional device for wearing the adventure pins for Webelos and Arrow of Light scouts.
- Arrow of Light scouts are able to elect their neckerchief.