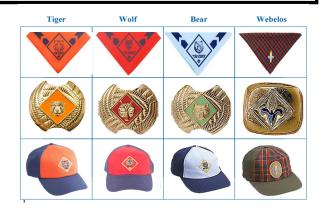

### **Cub Scout Uniform FAQs**

- 7 patch starter set includes: Council Strip, World Crest, World Crest Ring and 4 digit Pack Number.
- Shirt sizes: Youth XS is a 4-5. Youth Small is a 6-8. Youth medium is a 10-12. Youth large is a 14-16. Youth extra large is an 18-20. In doubt? Buy big!
- Webelos colors are an optional device for wearing the adventure pins for Webelos and Arrow of Light scouts.