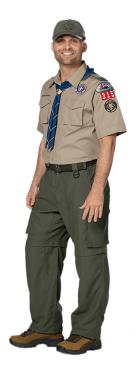

### **Cub Leader Uniform Package**

- Adult sized men's or ladies' Tan uniform shirt
- 8 patch starter set (position incl.)
- Universal Emblem (green) Hat
- Universal Scout Belt (cut to fit)
- Blue shoulder loops
- Sewing of patches included
- Shipping included